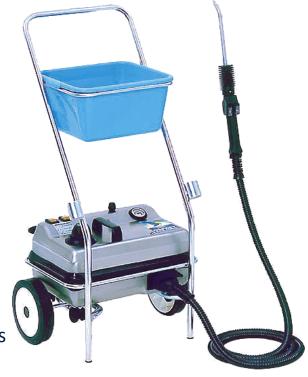

# Robby 6000

# Truly versatile and at the top of its game

## The **ROBBY** range

- Robust stainless steel body
- Uniquely doubles super heated steam with a hot pressure cleaner
- Simple to use & reliable
- The solution to many commercial cleaning challenges
- Most surfaces can be cleaned without the need for harsh chemicals
- Easily cleans those nooks & crannies difficult to reach by hand
- Complete with useful compact trolley (UK only)

DEFRA Approved Water Technology List Reference: 3208

|                    | Robby 6000 M      | lachine Specification                |                |
|--------------------|-------------------|--------------------------------------|----------------|
| Power Supply       | 230v 50/60 Hz     | Cable Length                         | 4 metres       |
| Maximum Power      | 2,200 Watt        | Machine Dimensions<br>(W x D x H) cm | 38cmx52cmx98cm |
| Steam Pressure     | 4.5 Bar nominal   | Net Weight                           | 10Kg           |
| Boiler Capacity    | 4 Litres          | Shipping Weight                      | 19Kg           |
| Boiler Material    | RVS AISI 304      | Certification/Marking                | CE, IPX4       |
| Detergent Capacity | n/a               | Max. Boiler<br>Temperature           | 147°C          |
| Heating Up Time    | Approx. 8 minutes | Adjustable Output<br>Regulator       | Yes            |
| Autonomy           | 3 Hours (nominal) | Indicator for Lack of<br>Water       | Yes            |