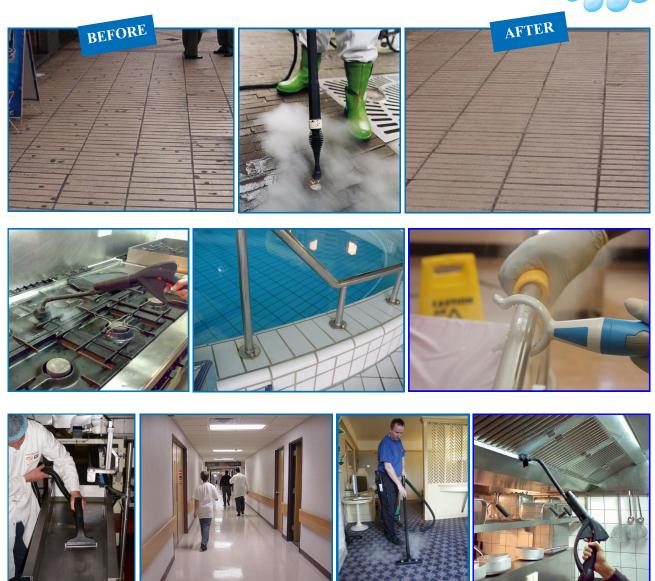

# **CONTRACT CLEANING**

#### **Facilities management**

Facilities management companies face the continual challenge of achieving the highest standards on a daily basis using traditional methods, the main problem always being the lack of time to achieve the desired end result.

#### Steam cleaning techniques

The introduction of dry-steam cleaning techniques into most types of cleaning contracts will enable the contractor to achieve and maintain the highest standards that are required by clients in this ever challenging market. The use of steam is seen by the client as being innovative, time saving and a solution to many cleaning issues.

Our range of professional hygiene systems will improve the standards of cleanliness and because our systems are so simple and efficient to use, the savings in labour costs alone can pay for the cost of the equipment.

#### **Environmentally friendly**

Our latest steam technology uses very little water and no harsh chemicals, so providing maximum standards of cleaning and hygiene with minimal environmental impact.

#### **Demonstrating on location**

We can arrange demonstrations to ensure you are completely satisfied with the model better suited to the specific requirements of your business.

Improved visual appearance
Instantly dry surfaces, ready for use
Reduced detergent usage and associated risks
Up to 40% reduction in labour costs