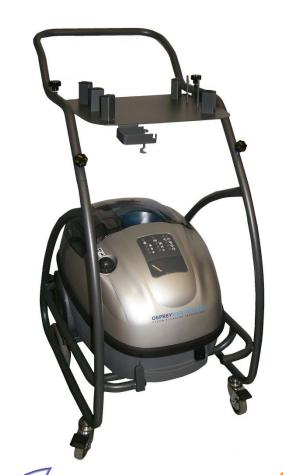

| Healthcare Hose A01198                  |   | Turbo Carpet Tool A02152          |   | "Cleaning in<br>Progress" Sign<br>A00972 |  |

# Steam & Vac Pro



# **Uniquely Validated Bactericidal Efficacy**

## The **STEAMCARE** range

- The ultimate healthcare steam & vacuum cleaner
- A steam cleaner, a dry vacuum cleaner and a wet vacuum cleaner in one!
- The water filtration system means no vacuum dust bag
- Eliminates dust mites, smells and removes allergens
- Truly versatile unit for many different environments
- Easy to maneuver thanks to the new trolley supplied as standard







|                               | Steam & Vac Pro M         |
|-------------------------------|---------------------------|
| Power Supply                  | 230v 50/60 Hz             |
| Maximum Power                 | 3,000 Watt                |
| Steam Pressure                | 6.5 Bar nominal           |
| Boiler Capacity               | 2.6 Litres                |
| Boiler Material               | RVS AISI 304              |
| Vacuum /<br>Vac Tank Capacity | Max. 1000 W<br>2.3 Litres |
| Heating Up Time               | Approx. 5 minutes         |
| Autonomy                      | Continuous Operation      |

| 1a | achine Specification                 |                |  |  |  |  |  |
|----|--------------------------------------|----------------|--|--|--|--|--|
|    | Cable Leng