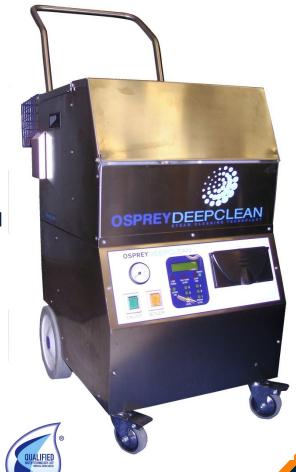

|                                                             |   |                                                |

# Provap Evo Vac



## The ultimate healthcare unit for effective decontamination

### The **STEAMCARE** range

- Independently validated decontamination results
- Helps achieve consistent sanitation to the highest standards
- Dry steam vapour generated at 180°C and delivered at 9 bar pressure
- Integrated water filtration vacuum unit leaving surfaces clean and touch dry
- Compact, easy to manoeuvre and store
- Optional healthcare specific accessories specially developed for high risk contact areas
- Area specific Standard Operating
   Procedures available on request for user training
- Tackle infection control issues with confidence



DEFRA Approved Water Technology List Reference: 5307



|                               | Provap Evo Vac Ma       |
|-------------------------------|-------------------------|
| Power Supply                  | 230v 50/60 Hz           |
| Maximum Power                 | 3,000 Watt              |
| Steam Pressure                | 9 Bar nominal           |
| Boiler Capacity               | 2.7 Litres              |
| Boiler Material               | RVS AISI 304            |
| Vacuum /<br>Vac Tank Capacity | Max. 1000 W<br>5 Litres |
| Heating Up Time               | Approx. 5 minutes       |
| Autonomy                      | Continuous Operation    |

| chine Specification                  | chine Specification |  |  |  |  |  |  |
|--------------------------------------|--------------------