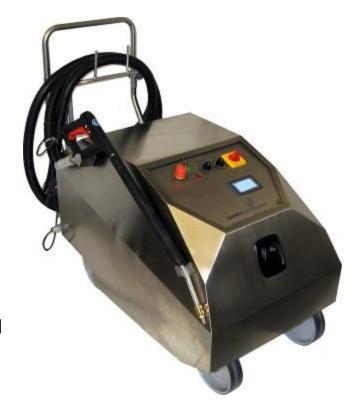

| "Cleaning in Progress" Sign A00972                                            |

### iS18 & iS36



### Dry steam technology for heavy duty cleaning

### The **iSTEAM** range

- Superb dry steam volume
- Innovative electric coil system technology.
- Made in Germany
- Tough, robust and reliable
- Industrial quality pistol grip and hose
- Dry or Wet steam selector for different types of application
- Stainless steel casing
- Detergent facility for added versatility
- Cost effective and environmentally friendly
- Ideal for demanding industrial cleaning tasks
- Mobile heavy duty cleaning for ease of cleaning and degreasing industrial equipment and installations





| iS18 / iS36 Machine Specification       |                                          |                                      |                     |
|-----------------------------------------|------------------------------------------|--------------------------------------|---------------------|
| Power Supply                            | 400 Volt 50Hz<br>25 Amp / 51 Amp         | Cable Length                         | 5 metres            |
| Maximum Power                           | 18kW / 36kW                              | Machine Dimensions<br>(W x D x H) cm | 120 x 80 x 110      |
| Steam Pressure                          | 10 Bar                                   | Net Weight                           | 140Kg               |
| Detergent Facility                      | Yes