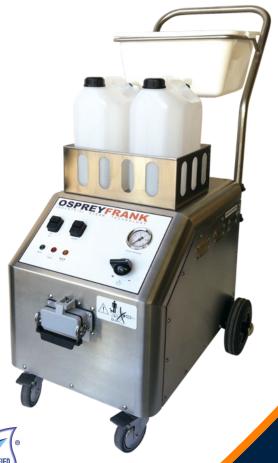

#### Heavy duty cleaning applications

Our industrial range has been sepcially selected to meet the heavy duty—cleaning applications required by industrial users, providing unequalled thorough deep cleaning wherever and whenever it is required. The 3 phase Industrial Range features 4 stainless steel bodied models providing working steam temperatures from 165—180°C deployed at pressures from 8 to 10 bar.

#### **Faster cleaning**

Achieving higher volumes of steam means faster cleaning: these machines generate from over 150 litres to a massive 500 litres of steam volume per minute, making fast work of even the most stubborn ingrained dirt and swarf-laden grease. A detergent injection facility is also available for speedier removal of ingrained dirt from heavily soiled areas as are optional heavy duty industrial wet and dry vacuum cleaners. All models are designed with automatic boiler filling systems for continuous operation and can be supplied with continuous water filling capacity. The 10 bar Galaxy model can also be coupled with our new conveyor cleaning system for either flat, slatted or mesh belts.