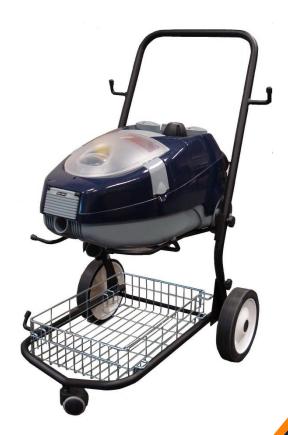

# Robby 6000

# Truly versatile and at the top of its game

## The **ROBBY** range

- Robust stainless steel body
- Uniquely doubles super heated steam with a hot pressure cleaner
- Simple to use & reliable
- The solution to many commercial cleaning challenges
- Most surfaces can be cleaned without the need for harsh chemicals
- Easily cleans those nooks & crannies difficult to reach by hand
- Complete with useful compact trolley (UK only)

DEFRA Approved Water Technology List Reference: 3208

|                    | Robby 6000 M      | lachine Specification                |                |
|--------------------|-------------------|--------------------------------------|----------------|
| Power Supply       | 230v 50/60 Hz     | Cable Length                         | 4 metres       |
| Maximum Power      | 2,200 Watt        | Machine Dimensions<br>(W x D x H) cm | 38cmx52cmx98cm |
| Steam Pressure     | 4.5 Bar nominal   | Net Weight                           | 10Kg           |
| Boiler Capacity    | 4 Litres          | Shipping Weight                      | 19Kg           |
| Boiler Material    | RVS AISI 304      | Certification/Marking                | CE, IPX4       |
| Detergent Capacity | n/a               | Max. Boiler<br>Temperature           | 147°C          |
| Heating Up Time    | Approx. 8 minutes | Adjustable Output<br>Regulator       | Yes            |
| Autonomy           | 3 Hours (nominal) | Indicator for Lack of<br>Water       | Yes            |