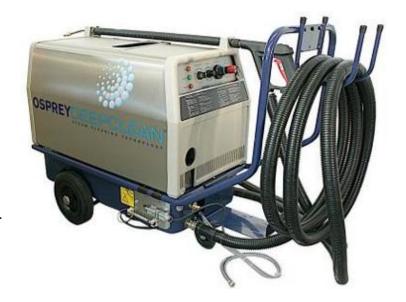

# **Machine Range**

|                                  | M' Marini            |                         |                      |                         |                                         | - to                   |                      |                               |
|----------------------------------|----------------------|-------------------------|----------------------|-------------------------|-----------------------------------------|------------------------|----------------------|-------------------------------|
| Model                            | Provap<br>Gumcart    | SteamForc<br>e Eco      | SteamForce 3         | SteamForce 6            | SteamForce<br>10                        | SteamForce 20          | iS80 Oil             | iS18/iS36                     |
| Code                             | M6049                | M6054/<br>M6053         | M6055                | M6057                   | M6066/<br>M0656                         | M6052                  | M2400157             | M2400167                      |
| Power<br>Requirement             | 230 Volt<br>50/60Hz  | 230/110<br>Volt<br>50Hz | 230 Volt<br>50Hz     | 400 Volt<br>50Hz 16 Amp | 400 Volt<br>50Hz 16 Amp<br>(4 or 5 Pin) | 400 Volt<br>50Hz 32Amp | 230 Volt<br>1.5 Amp  | 400 Volt<br>50Hz<br>25/51 Amp |
| Maximum<br>Power                 | 2,600/3000<br>Watt   | 3,000 Watt              | 3,000 Watt           | 5,500 Watt              | 10,000 Watt                             | 19,500 Watt            | 80kW Oil<br>Driven   | 18kW /<br>36kW                |
| Steam<br>Pressure                | 9.0 Bar<br>(Nominal) | 6 Bar<br>(Nominal)      | 8 Bar<br>(Nominal)   | 10 Bar<br>(Nominal)     | 10 Bar<br>(Nominal)                     | 10.5 Bar<br>(Nominal)  | 10 Bar<br>(Nominal)  | 10 Bar<br>(Nominal)           |
| Boiler<br>Capacity               | 3.4 Litres           | 2.3 Litre               | 3.6 Litre            | 3.6 Litre               | 6 Litre                                 | 16 Litre               | n/a                  | n/a                           |
| Boiler Material                  | RVS AISI<br>304      | RVS AISI<br>304         | RVS AISI<br>304      | RVS AISI<br>304         | RVS AISI<br>304                         | RVS AISI<br>304        | n/a                  | n/a                           |
| Heating Up<br>Time               | Approx. 9 minutes    | Approx. 5 minutes       | Approx. 9<br>minutes | Approx. 6<br>minutes    | Approx. 7 minutes                       | Approx. 7 minutes      | Approx. 5<br>minutes | Approx. 5<br>minutes          |
| Autonomy                         | Continuous           | Continuous              | Continuous           | Continuous              | Continuous                              | Continuous             | Continuous           | Continuous                    |
| Detergent<br>Facility            | Yes                  | Yes                     | Yes                  | Yes                     | Yes                                     | Yes                    | Optional             | Yes                           |
| Detergent<br>Tank Capacity       | 2 x 5 Litre          | 2 x 5 Litre             | 2 x 5 Litre          | 2 x 5 Litre             | 2 x 5 Litres                            | 5 Litre                | 20 Litre             | 5 Litre                       |
| Indicator for<br>Lack of Water   | Yes                  | Yes                     | Yes                  | Yes                     | Yes                                     | Yes                    | Yes                  | Yes                           |
| Cable Length                     | 4 metres             | 4 Metres                | 4 Metres             | 5 Metres                | 4 Metres                                | 5 Metres               | 5 Metres             | 5 Metres                      |
| Dimensions<br>(LxWxH) cm         | 49 x 43 x<br>105     | 37 x 82.5 x<br>100      | 50 x 82.5 x<br>100   | 50 x 82.5 x<br>100      | 57 x 89 x<br>104                        | 55 x 100 x<br>93       | 125 x 59 x<br>84     | 120 x 80 x<br>110             |
| Net Weight                       | 36Kg                 | 25Kg                    | 28Kg                 | 32Kg                    | 56Kg                                    | 110Kg                  | 180Kg                | 110Kg                         |
| Shipping<br>Weight               | 40Kg                 | 32Kg                    | 35Kg                 | 39Kg                    | 108Kg                                   | 160Kg                  | 195Kg                | 125Kg                         |
| Certification/<br>Marking        | CE, IPX4             | CE, IPX4                | CE, IPX4             | CE, IPX4                | CE, IPX4                                | CE, IPX4               | CE, IPX4             | CE, IPX4                      |
| Max. Boiler<br>Temperature       | 180°C                | 160°C                   | 170°C                | 185°C                   | 185°C                                   | 185°C                  | 180°C                | Wet: 150°C<br>Dry: 160°C      |
| Adjustable<br>Pressure<br>Output | Yes                  | Yes                     | Yes                  | Yes                     | Yes                                     | Yes                    | No                   | No                            |
| Integrated<br>Vacuum Unit        | No                   | No                      | Optional             | Optional                | Optional                                | No                     | No                   | No                            |
| Wet/Dry<br>Vacuum                | No                   | No                      | 1000 Watt            | 1100 Watt               | 1100 Watt                               | n/a                    | n/a                  | n/a                           |
| Vacuum Tank<br>Capacity          | n/a                  | n/a                     | 10 Litre             | 10 Litre                | 10 Litre                                | n/a                    | n/a                  | n/a                           |