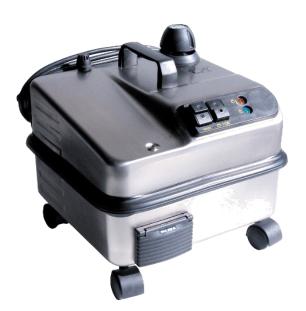

# Robby 3000

# Robust, reliable and tough on grime

### The **ROBBY** Range

- Robust stainless steel body
- Simple direct fill operation
- Portable & easy to use
- Removes lime scale, stains, even mould, on tile surfaces including grout
- Cleans & sanitises kitchen surfaces and appliances
- Wide range of accessories for various cleaning tasks
- Wherever hygiene is important, the Robby 3000 keeps surfaces sparkling clean & sanitised

DEFRA Approved Water Technology List Reference: 3205

| Robby 3000 Machine Specification |                   |                                      |                |  |
|----------------------------------|-------------------|--------------------------------------|----------------|--|
| Power Supply                     | 230v 50/60 Hz     | Cable Length                         | 4 metres       |  |
| Maximum Power                    | 1,400 Watt        | Machine Dimensions<br>(W x D x H) cm | 28cmx52cmx52cm |  |
| Steam Pressure                   | 4 Bar nominal     | Net Weight                           | 8.9Kg          |  |
| Boiler Capacity                  | 2.0 Litres        | Shipping Weight                      | 12Kg           |  |
| Boiler Material                  | Aluminium         | Certification/Marking                | CE, IPX4       |  |
| Detergent Capacity               | n/a               | Max. Boiler<br>Temperature           | 144°C          |  |
| Heating Up Time                  | Approx. 8 minutes | Adjustable Output Regulator          | Yes            |  |
| Autonomy                         | 1hour 30 Minutes  | Indicator for Lack of<br>Water       | Yes            |  |