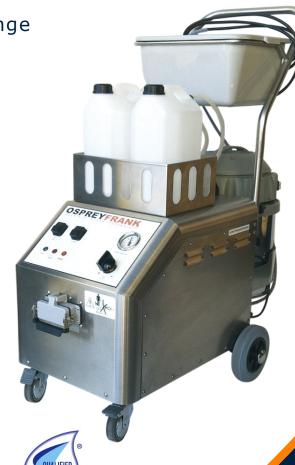

#### Heavy duty cleaning applications

Our industrial range has been sepcially selected to meet the heavy duty—cleaning applications required by industrial users, providing unequalled thorough deep cleaning wherever and whenever it is required. The 3 phase Industrial Range features 4 stainless steel bodied models providing working steam temperatures from 165—180°C deployed at pressures from 8 to 10 bar.

#### **Faster cleaning**

Achieving higher volumes of steam means faster cleaning: these machines generate from over 150 litres to a massive 500 litres of steam volume per minute, making fast work of even the most stubborn ingrained dirt and swarf-laden grease. A detergent injection facility is also available for speedier removal of ingrained dirt from heavily soiled areas as are optional heavy duty industrial wet and dry vacuum cleaners. All models are designed with automatic boiler filling systems for continuous operation and can be supplied with continuous water filling capacity. The 10 bar Galaxy model can also be coupled with our new conveyor cleaning system for either flat, slatted or mesh belts.