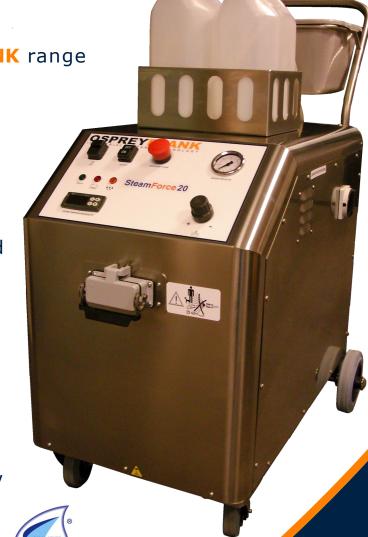

|                                        |



SF 10 Vac comprises: SF10 M6066/M6056 plus Vac Kit A03155

A03155 includes:

- 1100W Wet & dry vaccum Metal support bracket
- Hose and accessories as above

# SteamForce 20



When the cleaning gets tough, the SF20 gets you steaming

Introducing the new OSPREYFRANK range

- Very high dry steam volume
- Tough and robust with stainless steel body
- Industrial quality steam socket and accessories
- Reliable and user friendly
- Detergent facility for added versatility
- Strong castor wheels for ease of manoeuvring
- Cost effective and environmentally friendly
- Ideal for the most demanding industrial operations



DEFRA Approved Water Technology List Reference: 5109



Machine Ordering Code: M6052

| SF20 Machine Specification            |                             |                                      |                     |
|---------------------------------------|-----------------------------|--------------------------------------|---------------------|
| Power Supply                          | 400 Volt 50Hz<br>28.5 Amp   | Cable Length                         | 5 metres            |
| Maximum Power                         | 19,500 Watt                 | Machine Dimensions<br>(W x D x H) cm | 55cm x 100cm x 93cm |
| Steam Pressure                        | 10.5 Bar                    | Net Weight                           | 110Kg               |
| Boiler Capacity/ Boil-<br>er Material | 16 Li