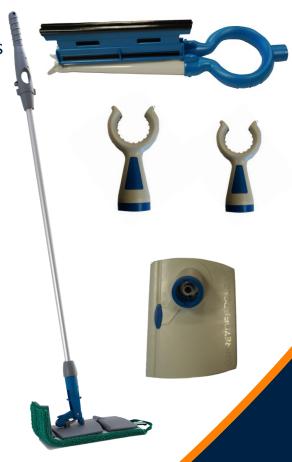

| Hose A01509 (No steam control knob)  Large Triangle Brush A01502  Floor Brush A01504  Adaptor 45° A01506  Adaptor 45° A01506  Extension Tube A01501 (only one supplied)  Nozzle A01505  Squeegee A01508 | Robby Jewel Accessories |        |             |                          |  |  |
|---------------------------------------------------------------------------------------------------------------------------------------------------------------------------------------------------------|-------------------------|--------|-------------|--------------------------|--|--|
| A01502  Floor Brush A01504  Nozzle A01505  Adaptor 45°  Squeegee                                                                                                                                        |                         | A01509 |             | A01501                   |  |  |
| A01504 Adaptor 45° Squeegee                                                                                                                                                                             |                         |        |             |                          |  |  |
|                                                                                                                                                                                                         |                         |        |             |                          |  |  |
|                                                                                                                                                                                                         |                         |        |             |                          |  |  |
| Small Round Brush A01507  Cloth A00239                                                                                                                                                                  |                         |        | no constant |                          |  |  |
| Safety Gloves A00097  Safety Goggles A00096                                                                                                                                                             |                         |        |             | Safety Goggles<br>A00096 |  |  |
| Accessory Bag A00903  "Cleaning in Progress" Sign A00972 Standard Tools/Optional Tools                                                                                                                  | OSPINITE ETT LAN        |        | Standa      | Sign <b>A00972</b>       |  |  |