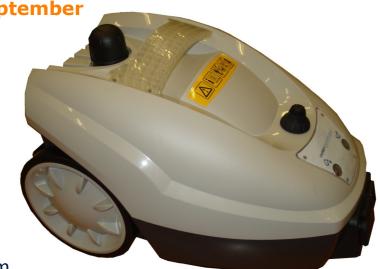

# Robby Jewel

# Small body, mighty steam

### The **ROBBY** Range

Updated Model: Post September 2013

- Lightweight and easy to carry
- Easy to use & reliable
- Removes lime scale & stains and mould on grout
- Cleans & sanitises kitchen surfaces and appliances
- Removes stubborn stains from carpets & soft furnishings
- Simple direct fill operation
- Great value for money
- Steam Volume Control knob on machine

| Robby Jewel Machine Specification |                   |                                   |                  |  |
|-----------------------------------|-------------------|-----------------------------------|------------------|--|
| Power Supply                      | 230v 50/60 Hz     | Cable Length                      | 4 metres         |  |
| Maximum Power                     | 2,000 Watt        | Machine Dimensions<br>(W x D x H) | 45cmx 30cmx 28cm |  |
| Steam Pressure                    | 4 Bar nominal     | Net Weight                        | 5.1Kg            |  |
| Boiler Capacity                   | 1.5 Litres        | Shipping Weight                   | 7.9Kg            |  |
| Boiler Material                   | RVS AISI 304      | Certification/Marking             | CE, IPX4         |  |
| Detergent Capacity                | n/a               | Max. Boiler<br>Temperature        | 144°C            |  |
| Heating Up Time                   | Approx. 6 minutes | Adjustable Output<br>Regulator    | Yes              |  |
| Autonomy                          | Direct Fill       | Indicator for Lack of<br>Water    | Yes              |  |