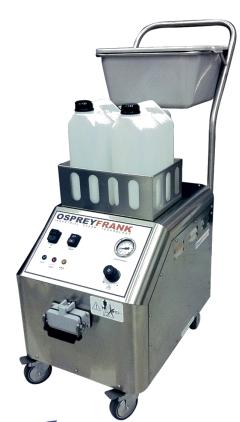

#### Heavy duty cleaning applications

Our industrial range has been sepcially selected to meet the heavy duty—cleaning applications required by industrial users, providing unequalled thorough deep cleaning wherever and whenever it is required. The 3 phase Industrial Range features 4 stainless steel bodied models providing working steam temperatures from 165—180°C deployed at pressures from 8 to 10 bar.

#### **Faster cleaning**

Achieving higher volumes of steam means faster cleaning: these machines generate from over 150 litres to a massive 500 litres of steam volume per minute, making fast work of even the most stubborn ingrained dirt and swarf-laden grease. A detergent injection facility is also available for speedier removal of ingrained dirt from heavily soiled areas as are optional heavy duty industrial wet and dry vacuum cleaners. All models are designed with automatic boiler filling systems for continuous operation and can be supplied with continuous water filling capacity. The 10 bar Galaxy model can also be coupled with our new conveyor cleaning system for either flat, slatted or mesh belts.