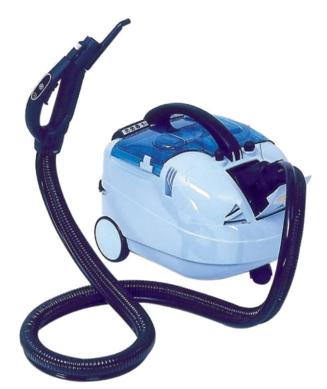

# Robby SP4 DF

# Steam & vacuum in one, makes cleaning easy

## The **ROBBY** range

- Compact yet extremely versatile
- Simultaneous steam and vacuum for fast and effective cleaning
- Ideal for daily use in washrooms and sanitary areas
- Excellent on safety, non slip flooring
- Significantly reduces the need for harsh chemicals
- Removes spots & stains from bedding, carpets & upholstery
- Kills dust mites & removes allergens
- Easily cleans those nooks & crannies difficult to reach by hand
- Optional trolley for ease of use and storage

|                                  | Robby SP4 DF Ma           | achine Specification              |                |
|----------------------------------|---------------------------|-----------------------------------|----------------|
| Power Supply                     | 230v 50/60 Hz             | Cable Length                      | 4 metres       |
| Maximum Power                    | 2,200 Watt                | Machine Dimensions<br>(W x D x H) | 50cmx30cmx32cm |
| Steam Pressure                   | 4.5 Bar nominal           | Net Weight                        | 10.8Kg         |
| Boiler Capacity                  | 1.7 Litres                | Shipping Weight                   | 19Kg           |
| Boiler Material                  | Aluminium                 | Certification/Marking             | CE, IPX4       |
| Vacuum /<br>Vacuum Tank Capacity | Max. 1000 W<br>1.5 Litres | Max. Boiler Temperature           | 147°C          |
| Heating Up Time                  | Approx. 3 minutes         | Adjustable Output<br>Regulator    | Yes            |
| Autonomy                         | 1 Hour (nominal)          | Indicator for Lack of Water       | Yes            |